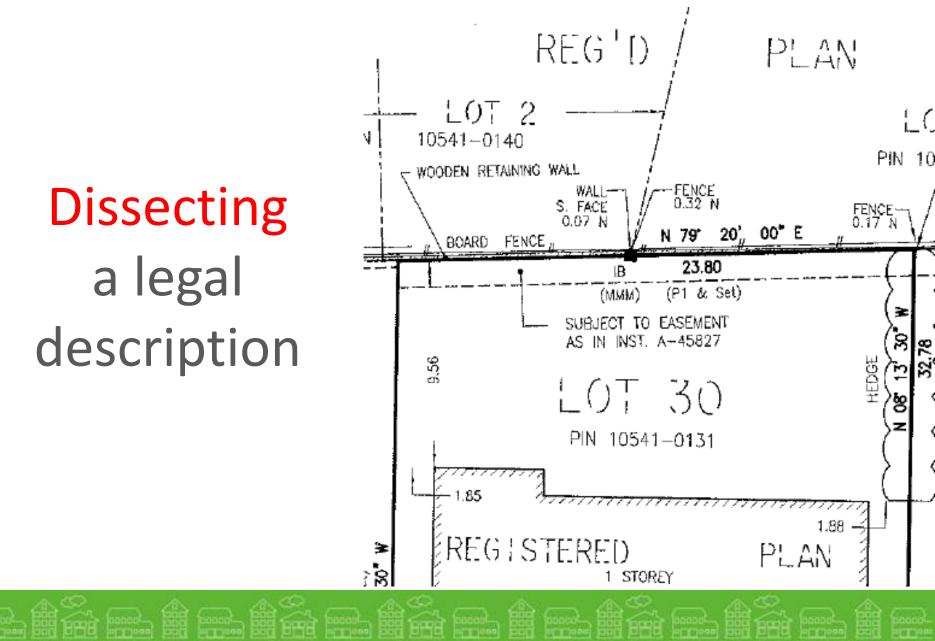

– Parcel     | B |
| SEC – Section    | Г |

PT(S) – Part(s) LT – Lot BLK - Block PL – Plan ROW – Right of Way TV S/T – Subject To T/W – Together With

TWP - Township

1STLY; PT BLK 68, PL 65M2630, PTS 6 & 9, PL 65R21442, 2NDLY; PT BLK 76, PL 65M2849, PTS 7 & 8, PL 65R21442, MARKHAM. S/T ROW IN FAVOUR OF PT BLK 76, PL 65M2849, PTS 11 & 12, PL 65R21442 & PT BLK 68, PL 65M2630, PTS 10 & 13, PL 65R21442 OVER PT BLK 76, PL 65M2849, PT 8, PL 65R21442, AS IN LT1382559. S/T ROW IN FAVOUR OF PT BLK 76, PL 65M2849, PTS 11 & 12, PL 65R21442 & PT BLK 68, PL 65M2630, PTS 10 & 13, PL 65R21442, OVER PT BLK 68, PL 65M2630, PT 9, PL 65R21442, AS IN LT1382559. T/W ROW OVER PT BLK 76, PL 65M2630, PT 12, PL 65R21442, AS IN LT1382559. T/W ROW OVER PT BLK 68, PL 65M2630, PT 13, PL 65R21442, AS IN LT1382559.



### The Three Parts of a Legal Description



LT 25, PL 3936, S/T EB133974; ETOBICOKE, CITY OF TORONTO

PCL 38-1, SEC M1498 ; LT 38, PL M1498 ; MARKHAM

PCL 22-1, SEC 65M2770 ; LT 22, PL 65M2770 , S/T LT886455 ; MARKHAM

LOT 22, PLAN 65M3607; S/T RT FOR 7 YRS FROM 2003/06/20 IN YR3 15903; MARKHAM

PCL 48-3, SEC 65M2056 ; PT LT 48, PL 65M2056 , PART 21 & 22 , 65R5908 ; S/T PT 22, 65R5908, IN FAVOUR OF PTS 23 & 24, 65R5908 AS IN LT126980 ; T/W PT LT 48, PL 65M2056, PT 23, 65R5908 AS IN LT126980 ; S/T LT99956 ; MARKHAM

### Understanding the Legal Description

### **Locational Component**

- Three "eras" of land naming systems:
  - Original Townships, Concessions and Lots (old).
  - Parcels within Sections (less old).
  - Lots and Blocks within Plans (present).
- More than one reference oft