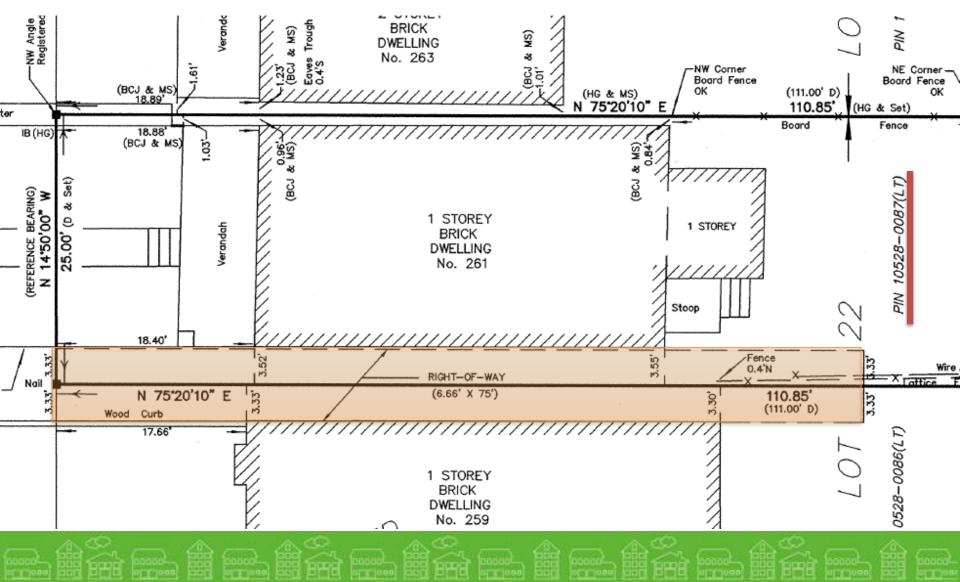

### Survey Plan

### Deed / Instrument

TOGETHER with a rightof way over the northerly three feet four inches (3°4") of the lands immediately to the south and adjacent hereto, extending east from Humbercrest Boulevard a distance of seventy feet, AND SUBJECT to a right of way over the southerly three feet four inches (3°4") of the lands herein conveyed extending easterly a distance of seventy feet from Humbercrest Boulevard, the said two strips of land to form a mutual right of way to the owners and occupants from time to time of the lands herein conveyed and those immediately to the south thereof. SUBJECT to the right to maintain over the said right of way the eaves of the house erected on the lands herein described.