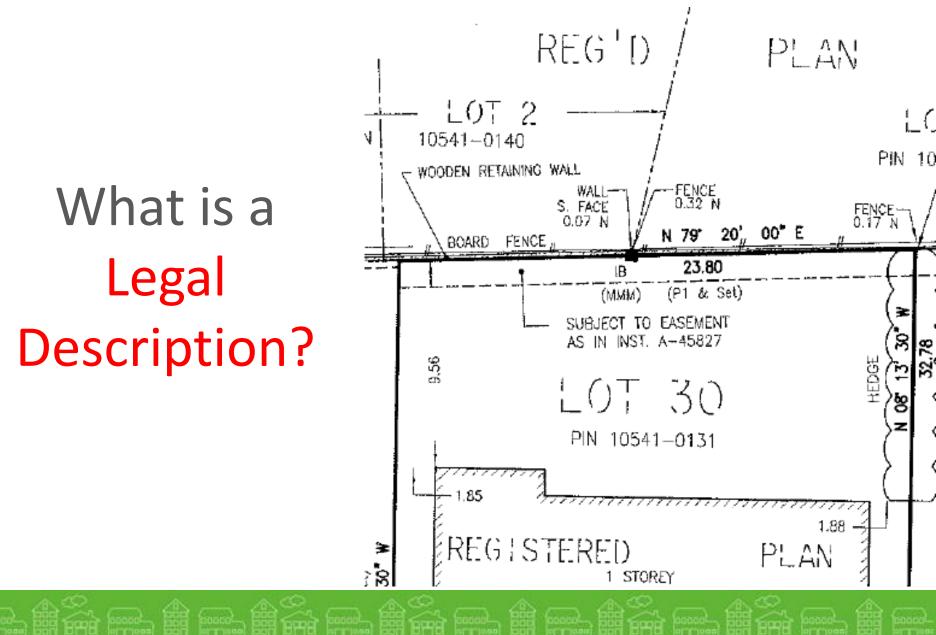

### What is a Legal Description?

### *Definition:* Legal Description

"A written land description which delineates a specific piece of real property."

- Used as the property identifier in all matters to do with the conveyance of real property.
- Not an address, not a GPS location.