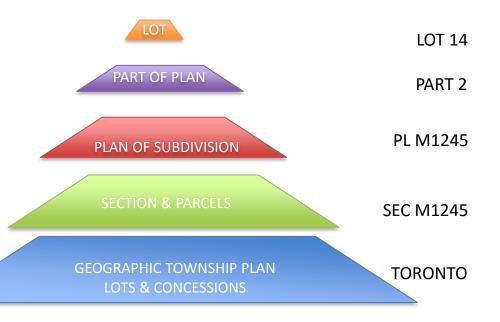

### **Locational Component**

- Three "eras" of land naming systems:
  - Original Townships, Concessions and Lots (old).
  - Parcels within Sections (less old).
  - Lots and Blocks within Plans (present).
- More than one reference often shown in overlapping eras.
- "Where is a property on the most current official fabric?"
- The Subdivision Plan erases and rewrites the fabric.